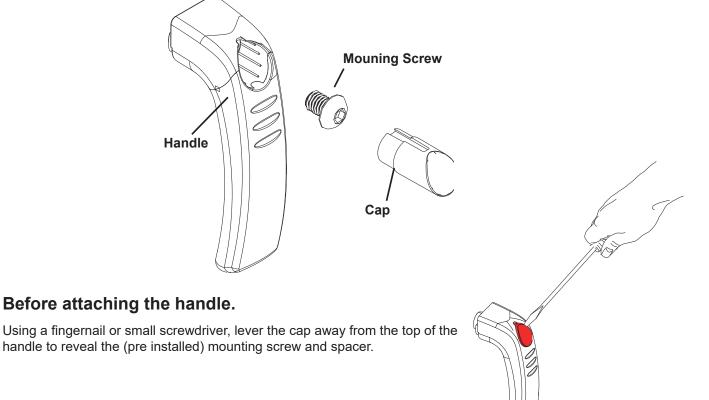

## Fit the handle to Ace Mkll 75/2 AL and 75/2 CF Tripods

Exploded view showing the pre-assembled components fitted in the handle.

- a. Insert the supplied Hex key into the mounting screw in the handle, align with the bolt hole and tighten clockwise, ensure the handle is secure. Re-insert the rubber sleeve.
- b. To remove the handle, invert the tripod and reverse steps a.