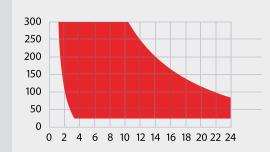

## JUST WHEN YOU THOUGHT WE COULDN'T GET ANY BETTER, WE PRESENT THE SACHTLER VIDEO 18 S2

As the only head in this class that offers fully functional smooth head operation at -40°C to +60°C, the Sachtler Video 18 S2 features the ability to support a full ENG Rig with up to 22 kg (48.5 lbs) while offering a super smooth drag performance.

## WHY CHOOSE THE VIDEO 18 S2

For decades, the sturdy fluid head Video 18 has had a place in the equipment list of successful EFP and EB cameramen. Thanks to the excellent drag mechanism, the innovative Speedbalance technology for swift weight compensation and the large payload range, this best-seller is not only comfortable to use, but above all, highly reliable. It comes with typical Sachtler features like temperature resistance, Touch & Go plate, parking position for spare camera screws and illuminated spirit level.