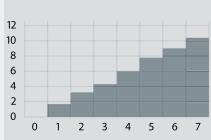

## JUST WHEN YOU THOUGHT WE COULDN'T GET ANY BETTER, WE PRESENT THE SACHTLER VIDEO 18 S2

As the only head in this class that offers fully functional smooth head operation at -40°C to +60°C, the Sachtler Video 18 S2 features the ability to support a full ENG Rig with up to 22 kg (48.5 lbs) while offering a super smooth drag performance.

## WHY CHOOSE THE VIDEO 18 S2

For decades, the sturdy fluid head Video 18 has had a place in the equipment list of successful EFP and EB cameramen. Thanks to the excellent drag mechanism, the innovative Speedbalance technology for swift weight compensation and the large payload range, this best-seller is not only comfortable to use, but above all, highly reliable. It comes with typical Sachtler features like temperature resistance, Touch & Go plate, parking position for spare camera screws and illuminated spirit level.