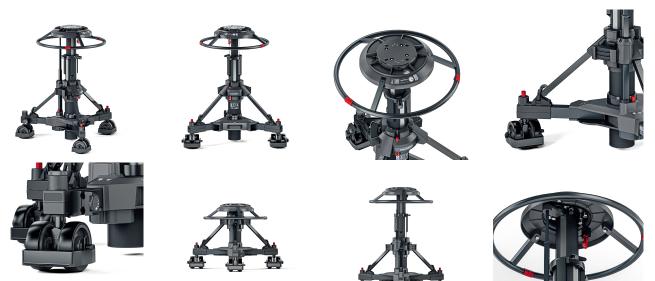

# Highly stable and yet lightweight, the Vario pedestals provide optimum support both in Studio and OB environments.

The functions of the Vario Ped 2-80 are perfectly matched to the requirements of Studio and OB daily life as it is a robust, reliable and protable solution that provides soft and precise movement delivering unparraled talent tracking and able to achieve seated and standing eyeline positions even at close range. It is a 2-stage pedestal for large payloads up to 80 kg / 176 lb in Studio and OB environment. Its smooth and precise on-air movement and on shot stroke length of 77cm / 30.3 in is perfect for following talent moving from seated to standing postion 'on shot'. It has an inlet valve for any air source and a pressure gauge for clear and reliable set-up.

The detachable skid allows the pedestal to be simply broken down into two sections for easy storage and transportation. The Vario Ped 2-80 has crab and steer functionality, allowing working in tight spaces and on shot direction changes. It comes with 12.5 cm / 5 inch wheels and adjustable cable guards.

The skid has an easy to adjust position for narrow clearance. The steering wheel has easily accessible slots for trim weights, which can be used to quickly adjust the column pressure if the temperature changes during the shot.

# **TECHNICAL SPECIFICATIONS**

| Payload                | 80 kg to   176.37 lb to               |
|------------------------|---------------------------------------|
| Steering Ring Diameter | 63.5 cm   25 in                       |
| Wheel Diameter         | 12.5 cm   4.92 in                     |
| Narrow Transit Width   | 73 cm   28.74 in                      |
| Weight                 | 44.4 kg   97.88 lb                    |
| Stages                 | 2                                     |
| Perfect Balance Stages | 2                                     |
| On Shot Stroke         | 77 cm   30.31 in                      |
| Steering               | Crab & Steer                          |
| Height                 | 66 cm to 143 cm   25.98 in to 56.3 in |
| Tracking Width         | 97 cm   38.19 in                      |