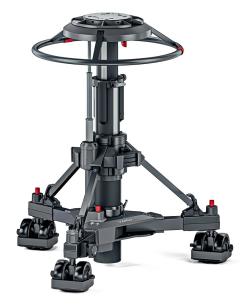

# Highly stable and yet lightweight, the Vario pedestals provide optimum support both in Studio and OB environments.

The functions of the Vario Ped 2-80 are perfectly matched to the requirements of Studio and OB daily life as it is a robust, reliable and protable solution that provides soft and precise movement delivering unparraled talent tracking and able to achieve seated and standing eyeline positions even at close range. It is a 2-stage pedestal for large payloads up to 80 kg / 176 lb in Studio and OB environment. Its smooth and precise on-air movement and on shot stroke length of 77cm / 30.3 in is perfect for following talent moving from seated to standing postion 'on shot'. It has an inlet valve for any air source and a pressure gauge for clear and reliable set-up.

The detachable skid allows the pedestal to be simply broken down into two sections for easy storage and transportation. The Vario Ped 2-80 has crab and steer functionality, allowing working in tight spaces and on shot direction changes. It comes with 12.5 cm / 5 inch wheels and adjustable cable guards.

The skid has an easy to adjust position for narrow clearance. The steering wheel has easily accessible slots for trim weights, which can be used to quickly adjust the column pressure if the temperature changes during the shot.

# **TECHNICAL SPECIFICATIONS**

| Payload                | 80 kg to   176.37 lb to               |
|------------------------|---------------------------------------|
| Steering Ring Diameter | 63.5 cm   25 in                       |
| Wheel Diameter         | 12.5 cm   4.92 in                     |
| Narrow Transit Width   | 73 cm   28.74 in                      |
| Weight                 | 44.4 kg   97.88 lb                    |
| Stages                 | 2                                     |
| Perfect Balance Stages | 2                                     |
| On Shot Stroke         | 77 cm   30.31 in                      |
| Steering               | Crab & Steer                          |
| Height                 | 66 cm to 143 cm   25.98 in to 56.3 in |
| Tracking Width         | 97 cm   38.19 in                      |