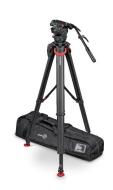

# System 18 S2 ENG 2 MCF

**SKU:** 1863S2

Sachtler System Video 18 carbon fibre with Fluid Head, ENG 2 MCF Tripod , Mid-Level Spreader & Bag

### PRODUCT DESCRIPTION

The Video 18 has been helping people get amazing results all over the world for decades. It can support a payload of up to 22 kg and is a perfect fit for a wide range of video projects. This operational versatility is added to by 16-steps of counterbalance and seven steps of pan and tilt drag, which allows you to work intuitively safe in the knowledge that movement will always be smooth and seamless.

The Touch & Go quick release camera plate and sliding balance platform mean that once you've clicked your camera into place, the entire platform adjusts to balance your setup. The Sachtler Speedbalance technology provides lightning fast weight compensation, making the Video 18 S2 a time-saver as well as a reliable part of your gear.

When you need to work quickly and effectively, you need a tripod that won't slow you down. The best-selling Sachtler dual-extractible ENG 2CF carbon fibre tripod gives you optimal stability and reliable performance in every environment. Lightweight and twist-resistant, the one-piece carbon fibre design features a 100 mm bowl with tube diameter of 22 mm.

This tripod's dual extension provides improved reliability, boosting height range and carrying a payload of 40 kg. Weighing in at 2.4 kg with a transport length of 70 cm, the Sachtler ENG 2 CF provides a balance between lightweight and durability so that you never have to sacrifice performance for comfort and transportability.