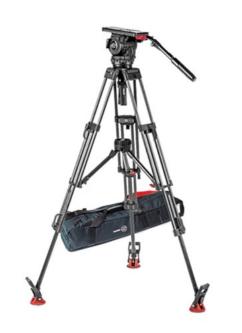

# System 18 S2 ENG 2 MCF

**SKU:** 1863S2

Sachtler System Video 18 carbon fibre with Fluid Head, ENG 2 MCF Tripod , Mid-Level Spreader & Bag

### PRODUCT DESCRIPTION

The Video 18 has been helping people get amazing results all over the world for decades. It can support a payload of up to 22 kg and is a perfect fit for a wide range of video projects. This operational versatility is added to by 16-steps of counterbalance and seven steps of pan and tilt drag, which allows you to work intuitively safe in the knowledge that movement will always be smooth and seamless.

When you need to work quickly and effectively, you need a tripod that won't slow you down. The best-selling Sachtler dual-extractible ENG 2CF carbon fibre tripod gives you optimal stability and reliable performance in every environment. Lightweight and twist-resistant, the one-piece carbon fibre design features a 100 mm bowl with tube diameter of 22 mm.

This tripod's dual extension provides improved reliability, boosting height range and carrying a payload of 40 kg. Weighing in at 2.4 kg with a transport length of 70 cm, the Sachtler ENG 2 CF provides a balance between lightweight and durability so that you never have to sacrifice performance for comfort and transportability.

# **IN THE BOX**

- Video 18 S2 (1811)
- <u>Tripod ENG 2 CF</u> (5386)
- Mid-level spreader 100/150 (7007)
- Rubber Feet 100/150 (7004)
- Padded bag ENG (9104)
- SpeedLevel Clamp (S2044-0001)