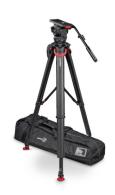

# System 18 S2 ENG 2 MCF

**SKU:** 1863S2

Sachtler System Video 18 carbon fibre with Fluid Head, ENG 2 MCF Tripod , Mid-Level Spreader & Bag

### PRODUCT DESCRIPTION

The Video 18 has been helping people get amazing results all over the world for decades. It can support a payload of up to 22 kg and is a perfect fit for a wide range of video projects. This operational versatility is added to by 16-steps of counterbalance and seven steps of pan and tilt drag, which allows you to work intuitively safe in the knowledge that movement will always be smooth and seamless.

The Touch & Go quick release camera plate and sliding balance platform mean that once you've clicked your camera into place, the entire platform adjusts to balance your setup. The Sachtler Speedbalance technology provides lightning fast weight compensation, making the Video 18 S2 a time-saver as well as a reliable part of your gear.

When you need to work quickly and effectively, you need a tripod that won't slow you down. The best-selling Sachtler dual-extractible ENG 2CF carbon fibre tripod gives you optimal stability and reliable performance in every environment. Lightweight and twist-resistant, the one-piece carbon fibre design features a 100 mm bowl with tube diameter of 22 mm.

This tripod's dual extension provides improved reliability, boosting height range and carrying a payload of 40 kg. Weighing in at 2.4 kg with a transport length of 70 cm, the Sachtler ENG 2 CF provides a balance between lightweight and durability so that you never have to sacrifice performance for comfort and transportability.