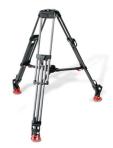

When you need to work quickly and effectively, you need a tripod that won't slow you down. The best-selling Sachtler dual-extractible ENG 2CF carbon fibre tripod gives you optimal stability and reliable performance in every environment. Lightweight and twist-resistant, the one-piece carbon fibre design features a 100 mm bowl with tube diameter of 22 mm.

This tripod's dual extension provides improved reliability, boosting height range and carrying a payload of 40 kg. Weighing in at 2.4 kg with a transport length of 70 cm, the Sachtler ENG 2 CF provides a balance between lightweight and durability so that you never have to sacrifice performance for comfort and transportability.