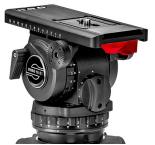

### PRODUCT DESCRIPTION

The Video 18 has been helping people get amazing results all over the world for decades. It can support a payload of up to 22 kg and is a perfect fit for a wide range of video projects. This operational versatility is added to by 16-steps of counterbalance and seven steps of pan and tilt drag, which allows you to work intuitively safe in the knowledge that movement will always be smooth and seamless.

The Touch & Go quick release camera plate and sliding balance platform mean that once you've clicked your camera into place, the entire platform adjusts to balance your setup. The Sachtler Speedbalance technology provides lightning fast weight compensation, making the Video 18 S2 a time-saver as well as a reliable part of your gear.